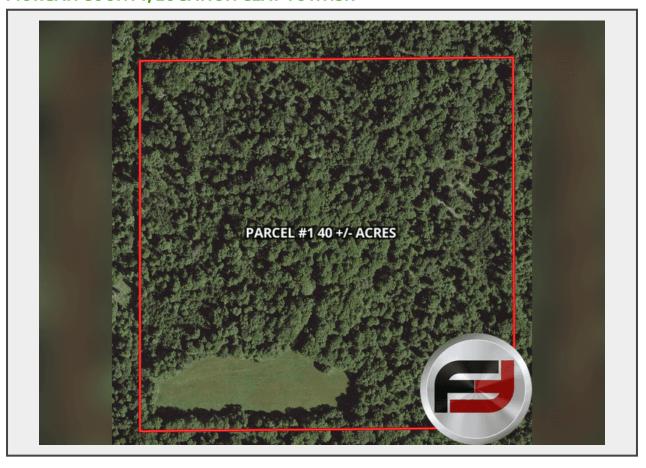

**Sale Name:** \*\*\*POSTPONED\*\*\* ONSITE - MULTI-PARCEL REAL ESTATE AUCTION - 47 EAST GOLD CREEK RD MOORESVILLE, IN 46158

LOT PARCEL 1 - REAL ESTATE STATUS AUCTION, 40 +/- ACRES OF WOODED GROUND, ADDRESS E GOLD CREEK ROAD MOORESVILLE, IN 46158, COUNTY MORGAN COUNTY, LOCATION CLAY TOWNSH

## **Description**

REAL ESTATE STATUS AUCTION, 40 +/- ACRES OF WOODED GROUND, ADDRESS E GOLD CREEK ROAD MOORESVILLE, IN 46158, COUNTY MORGAN COUNTY, LOCATION CLAY TOWNSHIP, PARCEL ID 55-05-21-400-001.000-006, SHOWING INSTRUCTIONS CALL LISTING AGENT TO SHOW