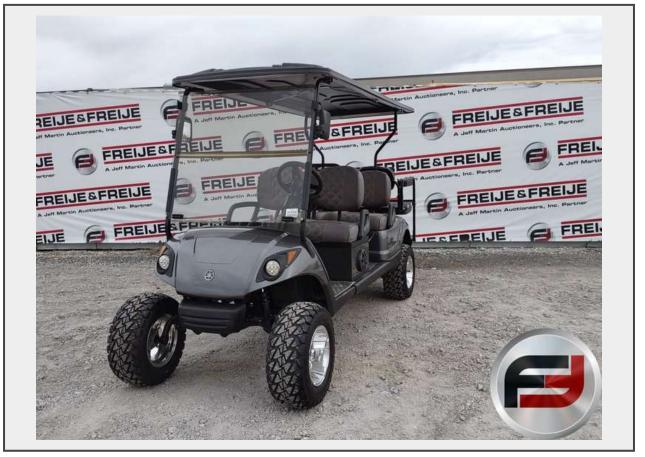

Sale Name: SPRING MIDWEST CONSTRUCTION & FARM EQUIPMENT AUCTION -THURSDAY APRIL 4TH @ 9AM ET

LOT 1249 - 2016 YAMAHA DRIVE ELECTRIC KICKER JW9-612756

## Description

ELECTRIC, 6 SEAT, CANOPY, WINDSHIELD, LIGHTS, LIFT KIT, COLOR: GUN METAL, STREET READY PACKAGE: LED Lights, Turn Signals (Blinkers), Brake Lights, Horn, Brake Pedal Mount, Kicker Coaxial Speakers, Built-in LED lighting with 20 color options and 19 dynamic modes, 2-way 6-1/2" marine speakers (pair), Durable poly woofers and balanced dome titanium tweeters, New 48-Trojan 48 Volt Batteries with Charger, Fresh New High Quality Automotive Paint, 6" Lift with 14" Wheels and Turf Tires, Custom Seats, New Folding Rear Flip Down Seat, Safety Grab Bar Provides Added Stability, New Rear Armrest Cup Holders, New Tinted Fold Down Windshield, New Side Mirrors, New USB Ports, Battery Meter, New Black Extended Canopy Suntop, New Colored Extreme Floor Mat, New Colored Steering Wheel, Charger Included, This cart has gone through an inspection and serviced by our certified technicians \*\*\*\*NO TITLE, BILL OF SALE ONLY\*\*\*