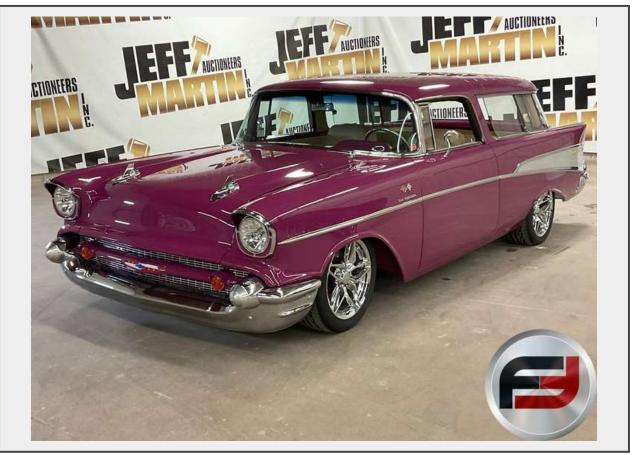

## Sale Name: UPPER MIDWEST CLASSIC CAR AUCTION - JULY 13TH @ 9AM CT LOT 1204 - 1957 CHEVROLET NOMAD CUSTOM VIN: C57N185961 2 DOOR WAGON

## Description

LS-2 CORVETTE V8, 6 SPEED MANUAL, TIRE SIZE: FRONT-275/40R17 REAR 315/35R17, COLOR: PURPLE, 1957 Chevrolet Nomad Custom, Corvette chassis, engine LS-2 Corvette built by DRM, transmission 6 speed, paint Rhinestone Ruby (Porsche), wheels ZR-1 Corvette, interior ultra leather by Premier, stereo custom CD. With sub, Dakota Digital dash, shaved door handles with remote, top 10 award winner at Car Craft, ODOMETER READS: 3393