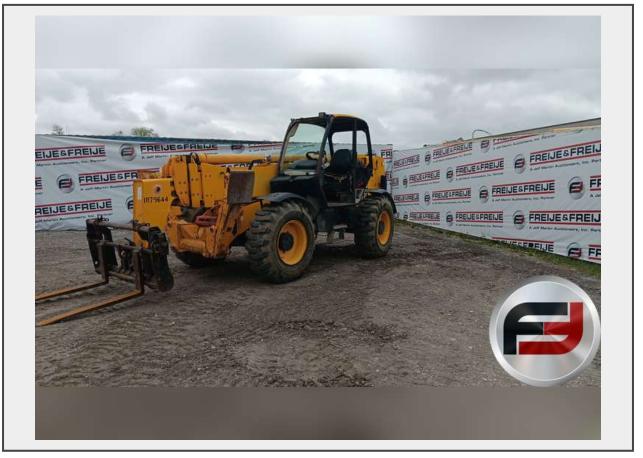

Sale Name: FALL MIDWEST CONSTRUCTION & AG EQUIPMENT AUCTION - OCTOBER 3RD @ 9 AM ET

LOT 1355 - 2007 JCB 550 TELESCOPIC FORKLIFT SN: JCB5AMKGC71197334

## Description

CAB, 4X4, ALL WHEEL STEER, TILT CARRIAGE, JCB, 4 CYL, DIESEL, 48" FORKS, FORKS, 4-Cylinder Turbocharged Diesel, Water Cooled Engine, (4) Forward Speeds, (4) Reverse Speeds, Power Shift Transmission, Hydraulic Brakes, 17.5-25 Foam-Filled Front Tires, 17.5-25 Foam-Filled Rear Tires, Articulated Steering, 4-Wheel Steer, Crab Steer, 48" Pallet Forks, 55' Boom Reach, 10,000 lbs. Boom Load Capacity, 21' Length, 8' Width, 9' height, 26,810 lbs Weight, 17.5-25, HOUR METER READS: 3180